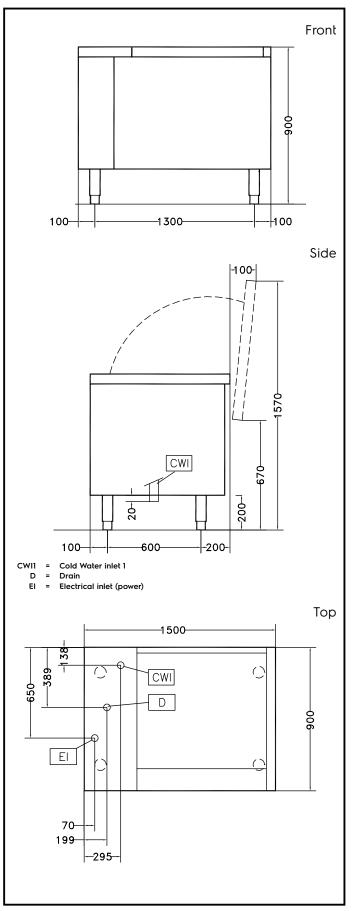

Well capacity: 300 lt. Load per cycle: 10 kg (light vegetables); 40 kg (heavy vegetables). Cycle duration: 2-3 min.

| ITEM #  | <br> | <br> |
|---------|------|------|
| MODEL # |      |      |
| NAME #  | <br> | <br> |
| SIS #   |      |      |
| AIA #   |      |      |