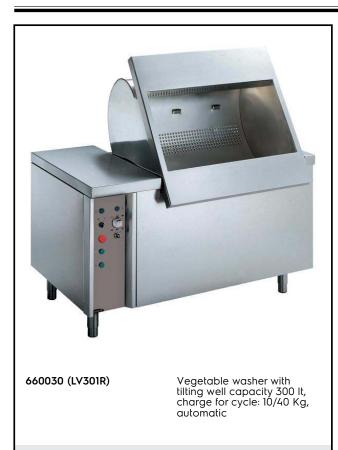

Vegetable Washer Tilting Basket Vegetable Washer 10/40kg - Automatic

#### Item No.

Made from 304 AISI stainless steel. Double inclined well bottom to allow automatic cleaning. Washing system by water vortex; multiple diffuser for uniform water vortex; automatic water filling. Three washing programs: manual, automatic, programmable. The lifting of the basket at the end of the washing cycle is achieved by a reliable and safe linear motor controlled by double push button with alarm. IP55 water protection.

Well capacity: 300 lt. Load per cycle: 10 kg (light vegetables); 40 kg (heavy vegetables). Cycle duration: 2-3 min.

| ITEM #  | <br> | <br> |
|---------|------|------|
| MODEL # |      |      |
| NAME #  | <br> | <br> |
| SIS #   |      |      |
| AIA #   |      |      |